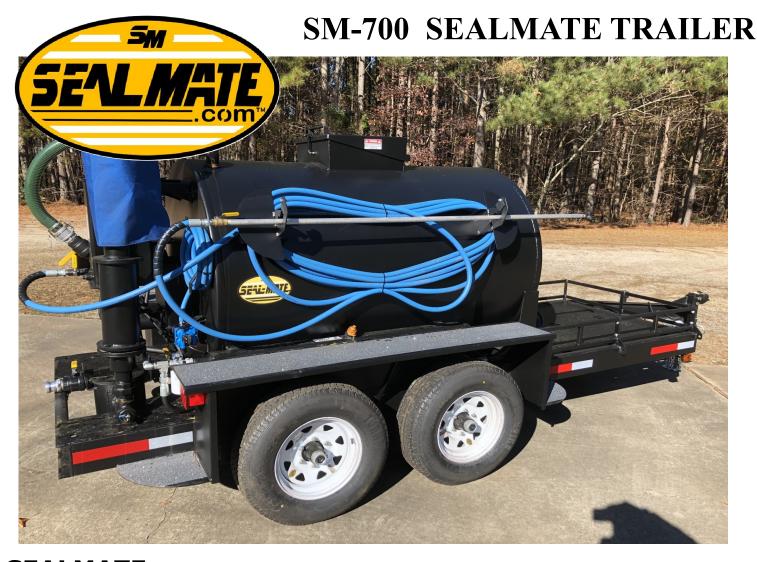

**SEALMATE** designed sealcoat spray systems have been a proven industry standard for over 30 years. It's simple, rugged built, and a powerful pumping system which provides the sealcoating professional with one of the most versatile spray solution available.

## STANDARD FEATURES

- \* 50 Gallon piston sand material pump.
- 16HP Vanguard engine 12 volt electric start.
- 5200 lbs. axles w/electric brakes
- LED lighting
- Large material filter housing.
- Easy operators controls.
- 15" tires and wheels
- 75' Hand Wand Hose
- 30 GAL plastic water tank w/electric pump

## **OPTIONAL FEATURES**

- 30in x 5 ft ramp
- LED work lights
- Tool box mounted on fender
- Brush box 34 in
- Hose reel w/75 ft hose and wand